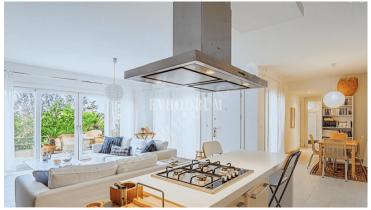

## Apartment within walking distance to the sea

https://evbodrum.com

150 m<sup>2</sup>

The project, whose construction started in 2010 on an area of 27,000 square meters in Bodrum Gumusluk, includes 18 residences ranging in size from 90 square meters to 200 square meters. This beautiful apartment has 115 m2 of living space. The compound's tangerine garden, which is in common use, offers the privilege of living in [...]