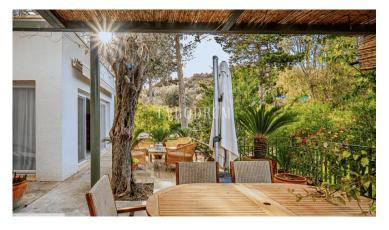

## Apartment within walking distance to the sea

https://evbodrum.com

150 m<sup>2</sup>

The project, whose construction started in 2010 on an area of 27,000 square meters in Bodrum Gumusluk, includes 18 residences ranging in size from 90 square meters to 200 square meters. This beautiful apartment has 115 m2 of living space. The compound's tangerine garden, which is in common use, offers the privilege of living in [...]