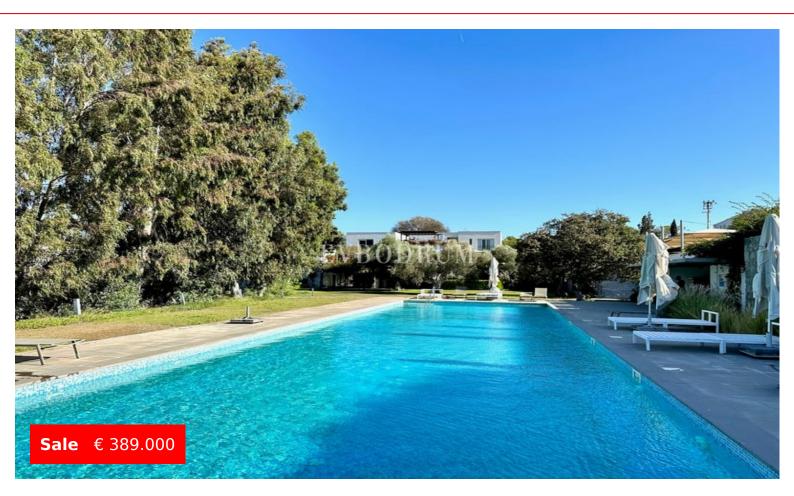

## **Q** Gümüşlük

## Apartment within walking distance to the sea

https://evbodrum.com

150 m<sup>2</sup>

The project, whose construction started in 2010 on an area of 27,000 square meters in Bodrum Gumusluk, includes 18 residences ranging in size from 90 square meters to 200 square meters. This beautiful apartment has 115 m2 of living space. The compound's tangerine garden, which is in common use, offers the privilege of living in [...]