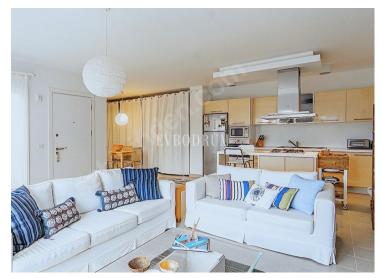

## Apartment within walking distance to the sea

https://evbodrum.com

150 m<sup>2</sup>

The project, whose construction started in 2010 on an area of 27,000 square meters in Bodrum Gumusluk, includes 18 residences ranging in size from 90 square meters to 200 square meters. This beautiful apartment has 115 m2 of living space. The compound's tangerine garden, which is in common use, offers the privilege of living in [...]