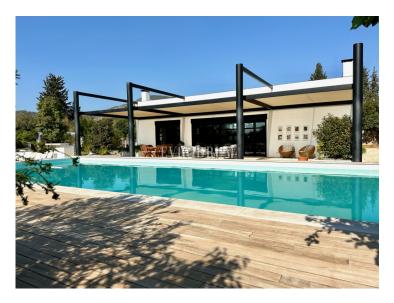

## **Q** Bitez

Contemporary Single-Storey Home With Guest House And Pool

https://evbodrum.com

Plot Surface 4060 m<sup>2</sup>

This distinguished modern residence, situated on a meticulously maintained 4,087 m<sup>2</sup> plot featuring approximately 150 citrus trees, is ideally located in the heart of Bitez village, within walking distance of the beach, shops, and restaurants. Access to the property is provided through an automatic gate, leading to a spacious parking area accommodating up to five [...]