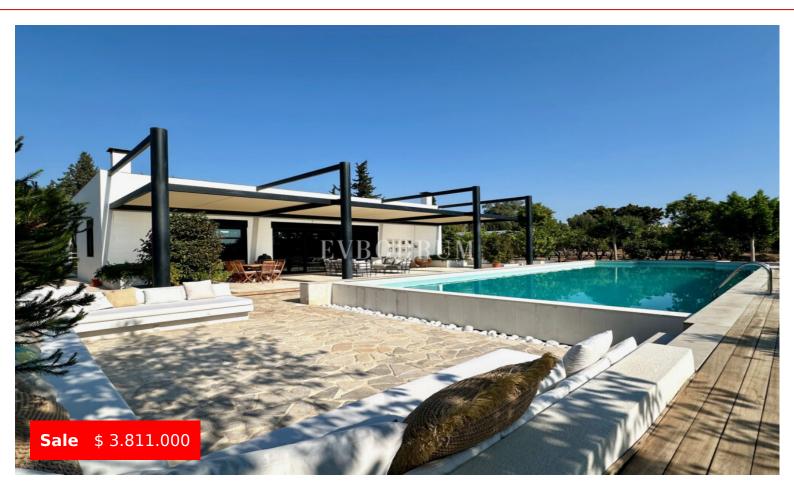

## **Q** Bitez

Contemporary Single-Storey Home With Guest House And Pool

https://evbodrum.com

Plot Surface 4060 m<sup>2</sup>

This distinguished modern residence, situated on a meticulously maintained 4,087 m<sup>2</sup> plot featuring approximately 150 citrus trees, is ideally located in the heart of Bitez village, within walking distance of the beach, shops, and restaurants. Access to the property is provided through an automatic gate, leading to a spacious parking area accommodating up to five [...]