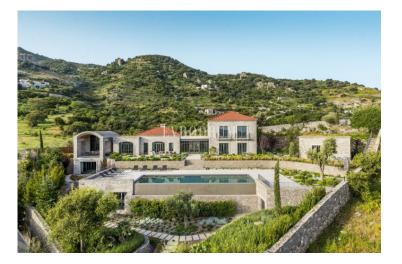

## • Yalıkavak

## Luxury Uniquely Designed Private Stone Houses

https://evbodrum.com

Living Area

Plot Surface 4000 m<sup>2</sup>

Comprised of eleven stone house estates each set within a 4,000 – 5,000m<sup>2</sup> plot, ensuring privacy and spectacular views of Yalikavak Bay. Construction permits for the project have been secured. Architects of the project include world-renowned Turkish architect Han Tumertekin, winner of the Aga Khan Award for Architecture. The houses are built specifically for year-round [...]