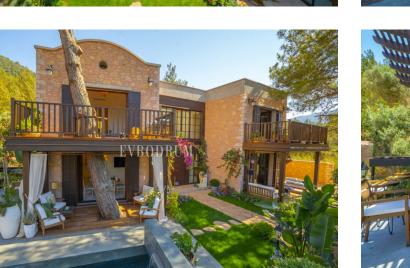

## New Project in Torba Access to a Private Beach

https://evbodrum.com

Plot Surface 600 m<sup>2</sup>

Extremely rare and gated, custom modern sea-side community immersed in natural privacy inside a sea-side forest in Bodrum, Turkey with spectacular, unobstructed views around the entire property. These quietly elegant properties are situated in Demirbuku Bay in Bodrum with a sea view to the north-west and a mountain view to the south-east. This Bodrum gem [...]