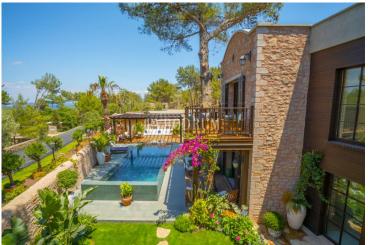

## New Project in Torba Access to a Private Beach

https://evbodrum.com

Plot Surface 600 m<sup>2</sup>

Extremely rare and gated, custom modern sea-side community immersed in natural privacy inside a sea-side forest in Bodrum, Turkey with spectacular, unobstructed views around the entire property. These quietly elegant properties are situated in Demirbuku Bay in Bodrum with a sea view to the north-west and a mountain view to the south-east. This Bodrum gem [...]