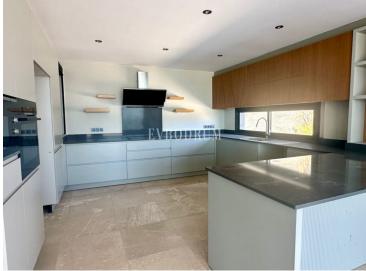

## New villa in prime location with sea and Marina view

https://evbodrum.com

Living Area

Plot Surface 650 m<sup>2</sup>

This newly built villa is located in a quiet and central area of Yalikavak and offers stunning views of the sea and Yalikavak Marina. All shops, restaurants, and bars are in the immediate vicinity. Yalikavak Marina is 2,5 km away. The spacious entrance area with fitted wardrobes leads to the light-filled living room, the adjoining [...]