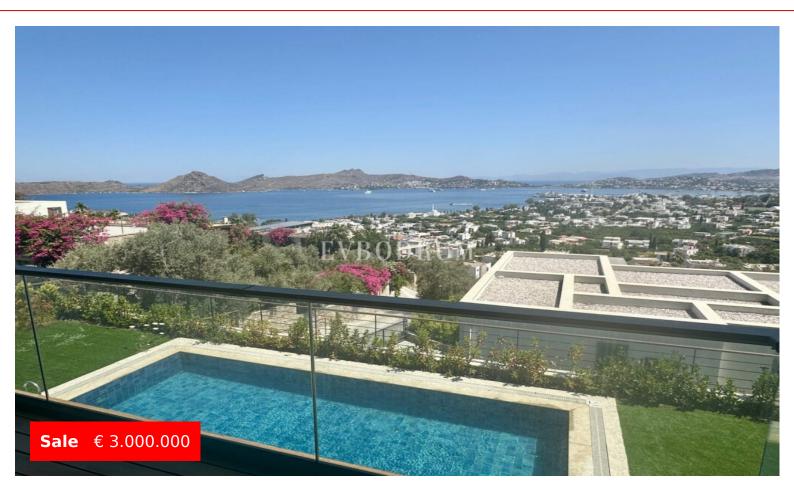

## New villa in prime location with sea and Marina view

https://evbodrum.com

Living Area

Plot Surface 650 m<sup>2</sup>

This newly built villa is located in a quiet and central area of Yalikavak and offers stunning views of the sea and Yalikavak Marina. All shops, restaurants, and bars are in the immediate vicinity. Yalikavak Marina is 2,5 km away. The spacious entrance area with fitted wardrobes leads to the light-filled living room, the adjoining [...]