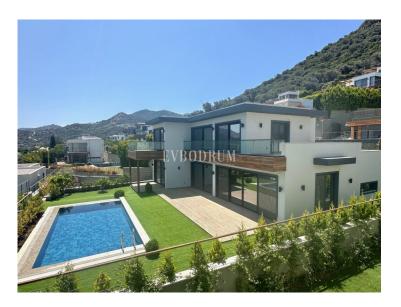

## New villa in prime location with sea and Marina view

https://evbodrum.com

Living Area

Plot Surface 650 m<sup>2</sup>

This newly built villa is located in a quiet and central area of Yalikavak and offers stunning views of the sea and Yalikavak Marina. All shops, restaurants, and bars are in the immediate vicinity. Yalikavak Marina is 2,5 km away. The spacious entrance area with fitted wardrobes leads to the light-filled living room, the adjoining [...]