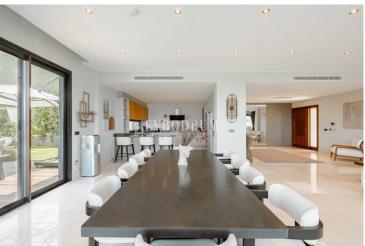

## New villa in prime location with sea and Marina view

https://evbodrum.com

Living Area

Plot Surface 650 m<sup>2</sup>

This newly built villa is located in a quiet and central area of Yalikavak and offers stunning views of the sea and Yalikavak Marina. All shops, restaurants, and bars are in the immediate vicinity. Yalikavak Marina is 2,5 km away. The spacious entrance area with fitted wardrobes leads to the light-filled living room, the adjoining [...]