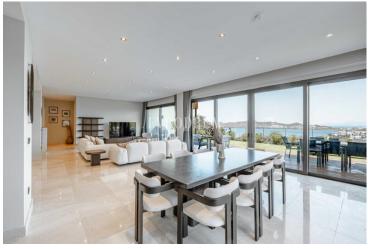

## New villa in prime location with sea and Marina view

https://evbodrum.com

Living Area

Plot Surface 650 m<sup>2</sup>

This newly built villa is located in a quiet and central area of Yalikavak and offers stunning views of the sea and Yalikavak Marina. All shops, restaurants, and bars are in the immediate vicinity. Yalikavak Marina is 2,5 km away. The spacious entrance area with fitted wardrobes leads to the light-filled living room, the adjoining [...]