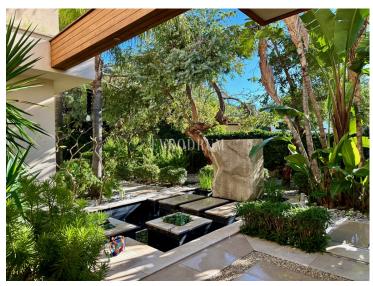

## Private mansion with exceptional views over the bay

https://evbodrum.com

Plot Surface 6555 m<sup>2</sup>

Exceptional private estate with views over Yalikavak bay and Marina Nestled in a serene locale, this majestic estate stands as a beacon of luxury and elegance. The property, spread over vast, meticulously landscaped grounds, offers a panoramic view of the bay of Yalikavak, the bustling yacht marina and out to the Greek islands. At [...]