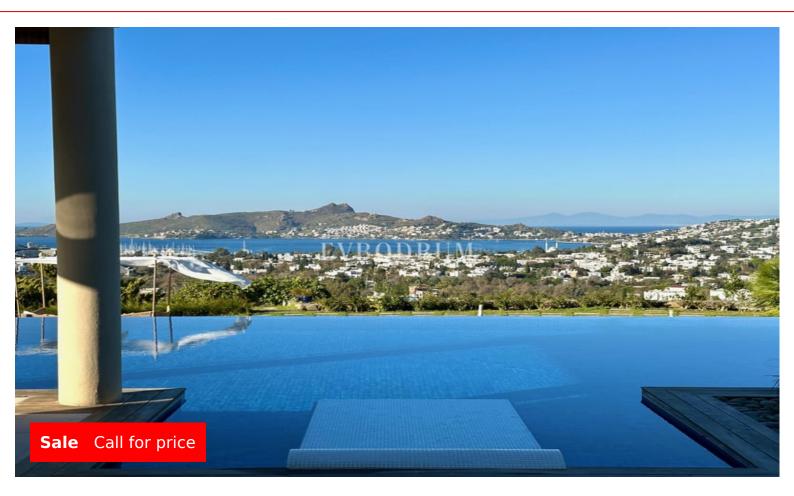

## Private mansion with exceptional views over the bay

https://evbodrum.com

Plot Surface 6555 m<sup>2</sup>

Exceptional private estate with views over Yalikavak bay and Marina Nestled in a serene locale, this majestic estate stands as a beacon of luxury and elegance. The property, spread over vast, meticulously landscaped grounds, offers a panoramic view of the bay of Yalikavak, the bustling yacht marina and out to the Greek islands. At [...]